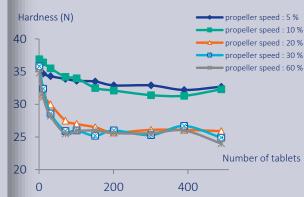

#### Feeding shoe settings on hardness

→ how improper setting of simulator parameters could be misleading